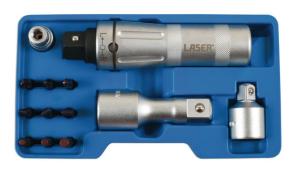

## Impact Driver Set 3/4"D 13pc

A heavy duty 3/4"D impact driver set with a comprehensive range of accessories including; nine impact bits, bit holder, adaptor and extension bar. The driver delivers a large amount of torque with one hammer blow to release seized or rusted components and it adjusts easily for clockwise and anti-clockwise use. The robust outer sleeve of the driver has finger ridges and a knurled shaft for excellent grip and comes in a durable satin-chrome finish. The kit comes in a blow mold case for convenient storage, ideal for workshop and automotive use.

## **Additional Information**

- 3/4"D impact driver with knurled grip.
- 9 x impact bits (36mm long): Phillips Ph1, Ph2, Ph3; Flat 6, 8, 10mm; Hex 5, 6, 8mm.
- 1 x Bit Holder 1/2"D x 5/16".
- 1 x Adaptor 3/4" (F) x 1/2" (M).
- 1 x Extension Bar 3/4"D x 100mm.