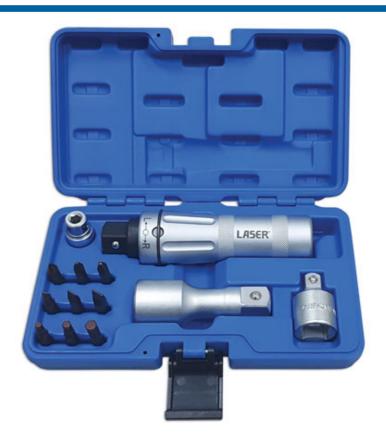

## Impact Driver Set 3/4"D 13pc

A heavy duty 3/4"D impact driver set with a comprehensive range of accessories including; nine impact bits, bit holder, adaptor and extension bar. The driver delivers a large amount of torque with one hammer blow to release seized or rusted components and it adjusts easily for clockwise and anti-clockwise use. The robust outer sleeve of the driver has finger ridges and a knurled shaft for excellent grip and comes in a durable satin-chrome finish. The kit comes in a blow mold case for convenient storage, ideal for workshop and automotive use.

## **Additional Information**

- 3/4"D impact driver with knurled grip.
- 9 x impact bits (36mm long): Phillips Ph1, Ph2, Ph3; Flat 6, 8, 10mm; Hex 5, 6, 8mm.
- 1 x Bit Holder 1/2"D x 5/16".
- 1 x Adaptor 3/4" (F) x 1/2" (M).
- 1 x Extension Bar 3/4"D x 100mm.