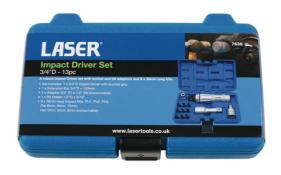

## Impact Driver Set 3/4"D 13pc

A heavy duty 3/4"D impact driver set with a comprehensive range of accessories including; nine impact bits, bit holder, adaptor and extension bar. The driver delivers a large amount of torque with one hammer blow to release seized or rusted components and it adjusts easily for clockwise and anti-clockwise use. The robust outer sleeve of the driver has finger ridges and a knurled shaft for excellent grip and comes in a durable satin-chrome finish. The kit comes in a blow mold case for convenient storage, ideal for workshop and automotive use.

## **Additional Information**

- 3/4"D impact driver with knurled grip.
- 9 x impact bits (36mm long): Phillips Ph1, Ph2, Ph3; Flat 6, 8, 10mm; Hex 5, 6, 8mm.
- 1 x Bit Holder 1/2"D x 5/16".
- 1 x Adaptor 3/4" (F) x 1/2" (M).
- 1 x Extension Bar 3/4"D x 100mm.